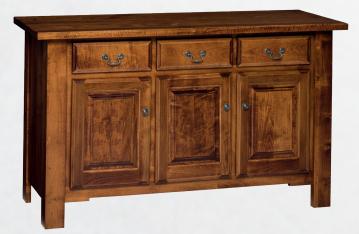

## Provincial Cottage Buffet

**Buffet** 2005-0100B 59 ¾"W x 22 ¾"D x 35"H

Hardware: K-117-DBAC Knobs K87-B Pulls

**Shown in:** Brown Maple finished with OCS-113 Michaels Cherry with Medium Distress