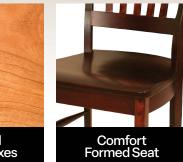

#### **Server Features:**

Dovetailed Drawer Boxes

Undermount Soft-Close Drawer Slide

**Optional Features:** 

Fabric Seat

Leather Seat

Breadboard End Seat