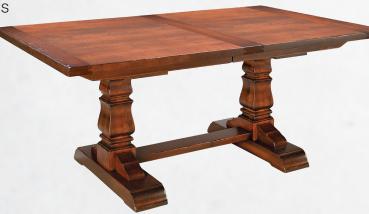

## **Provincial Cottage**

Dining Tables with Breadboard Ends

60" Dining Table 2005-0001DTBE-60 60"W x 42"D x 30"H

66" Dining Table 2005-0010DTBE-66 66"W x 42"D x 30"H

**72" Dining Table 2005-0002DTBE-72** 72"W x 42"D x 30"H

**78" Dining Table 2005-0007DTBE-78** 78"W x 42"D x 30"H

**Shown in:** Brown Maple finished with OV200-H.

### **Dining Table Features:**

1½" Breadboard End Detail

Pedestal Detail