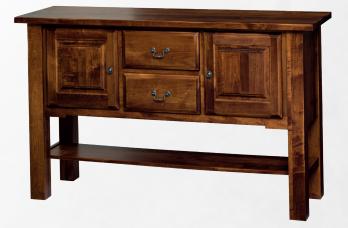

## Provincial Cottage Server

### **Server** 2005-0200S 62 ¾"W x 19 ¼"D x 39"H

Hardware: K-117-DBAC Knobs K87-B Pulls

Shown in: Brown Maple finished with OCS-113 Michaels Cherry with Medium Distress