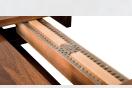

#### Gear Slide System

#### **Extension Table Features:**

1½" Top Edge Detail

Self-Storing Leaves

Gear Slide System