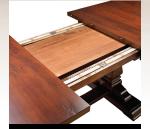

## **Provincial Cottage**

Extension Tables with Breadboard Ends Includes one 18" leaf

### 60" Extension Table

2005-0003ETBE-60 With leaf: 78"W x 42"D x 30"H Without leaf: 60"W x 42"D x 30"H

## 66" Extension Table 2005-0011ETBE-66

With leaf: 84"W x 42"D x 30"H Without leaf: 66"W x 42"D x 30"H

### 72" Extension Table

**2005-0004ETBE-72** With leaf: 90"W x 42"D x 30"H Without leaf: 72"W x 42"D x 30"H

Additional 18" Leaf\*\* 2005-0005EL Second leaf without apron

for self-storing

**Shown in:** Brown Maple finished with OV200-H.

#### **Extension Table Features:**

1½" Breadboard End Detail

Self-Storing Leaves