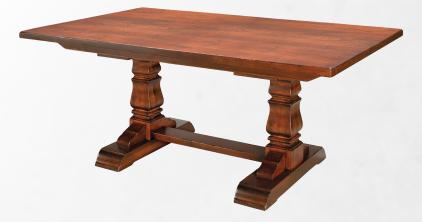

## **Provincial Cottage**

Dining Tables with Breadboard Ends

60" Dining Table 2005-0001DTBE-60 60"W x 42"D x 30"H

66" Dining Table 2005-0010DTBE-66 66"W x 42"D x 30"H

**72" Dining Table 2005-0002DTBE-72** 72"W x 42"D x 30"H

**78" Dining Table 2005-0007DTBE-78** 78"W x 42"D x 30"H

**Shown in:** Brown Maple finished with OV200-H.

### **Dining Table Features:**

1½" Breadboard End Detail

Pedestal Detail