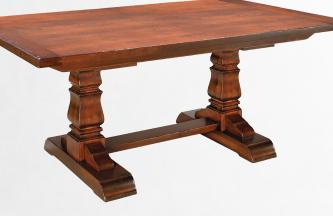

## **Provincial Cottage**

Dining Tables with Breadboard Ends

60" Dining Table 2005-0001DTBE-60 60"W x 42"D x 30"H

66" Dining Table 2005-0010DTBE-66 66"W x 42"D x 30"H

**72" Dining Table 2005-0002DTBE-72** 72"W x 42"D x 30"H

**78" Dining Table 2005-0007DTBE-78** 78"W x 42"D x 30"H

**Shown in:** Brown Maple finished with OV200-H.

### **Dining Table Features:**

1½" Breadboard End Detail

Pedestal Detail