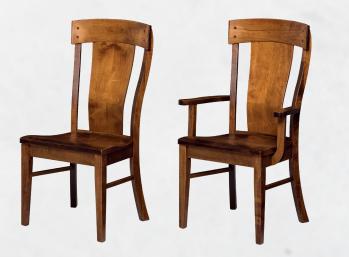

## **Provincial Cottage** Side & Arm Chairs

Side Chair 2005-0403SC 20"W x 18"D x 41 ½"H Seat: 20"W x 17"D x 18"H

## Arm Chair

2005-0402AC 25"W x 18"D x 41½"H Seat: 20"W x 17"D x 18"H Arm: 25"W x 25"H

Shown in: Brown Maple finished with OCS-113 Michaels Cherry with Medium Distress

Chairs also available in counter and bar heights. See Price List