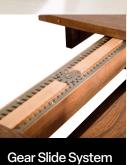

#### **Extension Table Features:**

1½" Breadboard End Detail

Self-Storing Leaves

#### Gear Slide System

#### **Extension Table Features:**

1½" Top Edge Detail

Self-Storing Leaves

Gear Slide System

#### **Dining and Extension Table Features:**

1" Top Edge Detail

Fastener Detail

Pedestal Detail

Gear Slide System