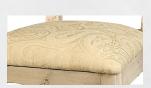

dware: K-117-DBAC Knobs K87-B Pulls

**Shown in:** Brown Maple finished with OCS-113 Michaels Cherry with Medium Distress





## Provincial Cottage Server

### **Server** 2005-0200S 62 ¾"W x 19 ¼"D x 39"H

Hardware: K-117-DBAC Knobs K87-B Pulls

Shown in: Brown Maple finished with OCS-113 Michaels Cherry with Medium Distress

#### **Server Features:**



Dovetailed Drawer Boxes



Undermount Soft-Close Drawer Slide



## **Provincial Cottage** Side & Arm Chairs

Side Chair 2005-0403SC 20"W x 18"D x 41 ½"H Seat: 20"W x 17"D x 18"H

## Arm Chair

2005-0402AC 25"W x 18"D x 41½"H Seat: 20"W x 17"D x 18"H Arm: 25"W x 25"H

Shown in: Brown Maple finished with OCS-113 Michaels Cherry with Medium Distress

Chairs also available in counter and bar heights. See Price List

**Optional Features:** 



Fabric Seat



Leather Seat



Breadboard End Seat