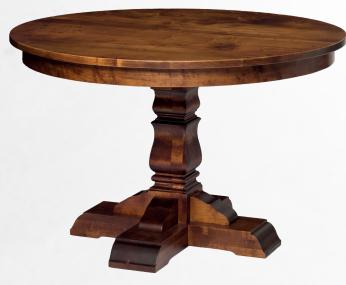

## Provincial Cottage Round Dining Tables

**42" Round Dining Table 2005-2241RPDT-42** 42"RND x 30"H

**48" Round Dining Table 2005-2242RPDT-48** 48"RND x 30"H

**54" Round Dining Table 2005-2243RPDT-54** 54"RND x 30"H

**Provincial Cottage** Round Extension Tables Includes one 18" leaf

42" Round Extension Table 2005-2251RPET-42 With leaf: 60"W x 42"D x 30"H Without leaf: 42"RND x 30"H

**48" Round Extension Table 2005-2252RPET-48** With leaf: 66"W x 48"D x 30"H Without leaf: 48"RND x 30"H