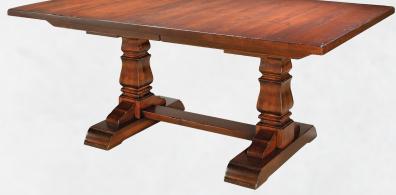

### 60" Extension Table

2005-0003ETBE-60 With leaf: 78"W x 42"D x 30"H Without leaf: 60"W x 42"D x 30"H

## 66" Extension Table 2005-0011ETBE-66

With leaf: 84"W x 42"D x 30"H Without leaf: 66"W x 42"D x 30"H

### 72" Extension Table

**2005-0004ETBE-72** With leaf: 90"W x 42"D x 30"H Without leaf: 72"W x 42"D x 30"H

Additional 18" Leaf\*\* 2005-0005EL Second leaf without apron

for self-storing

**Shown in:** Brown Maple finished with OV200-H.

#### **Extension Table Features:**

1½" Breadboard End Detail

Self-Storing Leaves